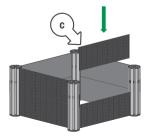

- Slot one panel [a] in-between two corner posts [b] with the tongue facing up and rattan texture on the outside
- 2. Continue this method until you have a square formed. Add the next set of panels on top of the first row [c]