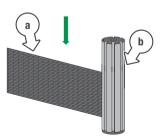

- Slot one panel [a] in-between two corner posts [b] with the tongue facing up and rattan texture on the outside
- 2. Continue this method until you have a square formed. Add the next set of panels on top of the first row [c]