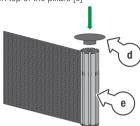

### Set up (continued)

1. Screw the post caps [d] on top of the pillars [e]

When all panels are assembled, place a weedmat into the **Garden Bed**, with the edges going up the side of the wall panels

- This is useful when planting on a solid surface, like bricks
- Fill the **Garden Bed** with potting mix and plant your herbs, flowers or vegetables