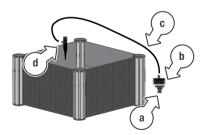

#### Irrigation

- 1. Screw the snap-on adaptor [a] to the 12mm faucet adaptor [b]
- 2. Attach the 4mm poly tube [c] to the end of the faucet adaptor
- Attach the other end of poly to the Twista™ spray on spike [d]
- 4. Insert the spike into the middle of your *Garden Bed*
- 5. Connect the snap-on adaptor to your garden hose