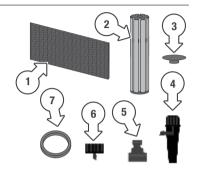

#### **Package Contents**

- 1. 8× 600mm x 150mm side panels
- 2. 4× 300mm corner posts
- 3. 8× Corner post caps
- 4. 1× Twista™ spray on spike
- 5. 1× 12mm snap-on adaptor
- 6. 1× 12mm faucet adaptor
- 7.  $1m \times 4mm$  poly tube